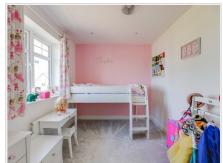

### Accommodation Cont.

- o Dining area with bespoke wall mounted storage with wine racks and space for a dining table and chairs. Recessed spot lights and continuation of the porcelain tile floor.
- o Utility rooms with matching units, work top and sink unit. Built in microwave and plumbing for washing machine and tumble dryer. Door opening onto the garden.
- o The first floor hosts five bedrooms, four of which are doubles and have been updated with fitted wardrobes. The luxurious master suite is exceptionally well proportioned and Bedroom 2 boasts a second en-suite bathroom. Bedrooms 5 is large single and presently used as a home office.
- o A family bathroom completes the accommodation.