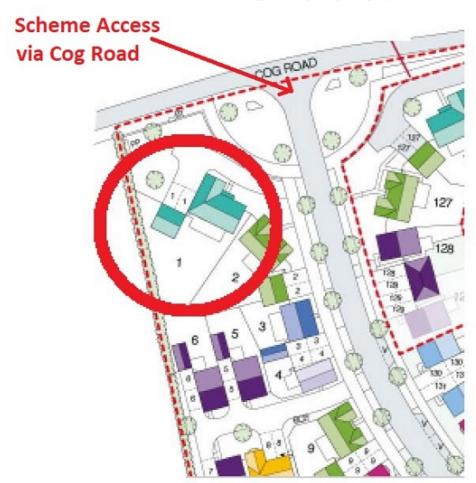

### How to find us...

No.37 enjoys and very private plot and is situated on the fringe of the scheme, enjoying uninterrupted views across open countryside.

Access is via Melrose Walk, close to its junction with Cog Road.

Sat Nav: CF64 5WD