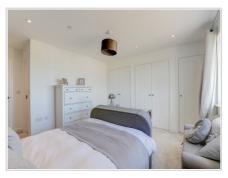

### Accommodation Cont.

- o Dining area with bespoke wall mounted storage with wine racks and space for a dining table and chairs. Recessed spot lights and continuation of the porcelain tile floor.
- o Utility rooms with matching units, work top and sink unit. Built in microwave and plumbing for washing machine and tumble dryer. Door opening onto the garden.
- o The first floor hosts five bedrooms, four of which are doubles and have been updated with fitted wardrobes. The luxurious master suite is exceptionally well proportioned and Bedroom 2 boasts a second en-suite bathroom. Bedrooms 5 is large single and presently used as a home office.
- o A family bathroom completes the accommodation.

Upgrades made by the current owners include:

- o Living room media wall & inset feature gas fireplace
- o Ceramic floor tiling & laminate flooring
- o Extended kitchen island
- o Marble kitchen work tops
- o Built in microwave (utility room)
- o Built in wardrobes throughout all 4 double bedrooms
- o Cloakroom hidden storage