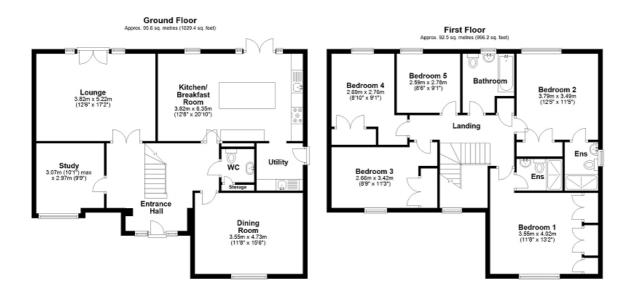

## Accommodation

### Accommodation.

Accommodation, arranged over two levels, extends to just over 2,000 sq ft (excluding the garage).

Key areas comprise:

- o Impressive entrance reception with central feature staircase and porcelain tile floor
- o Carpeted living room with custom media wall, contemporary inset fireplace, storage cabinets built into the alcoves and French doors opening onto the terrace
- o Spacious second reception located to the front of the house. Currently a formal dining room with wood effect flooring.
- o Third reception...snug, home office or playroom. Also located to the front of the house
- o Open plan kitchen & breakfast room with extend island and further set of French doors with view across the garden. Shaker style base and eye level units and marble work surfaces with an undermount sink unit. Eye level double oven and induction hob with upgraded extractor hood over. Integrated fridge / freezer and integrated dishwasher.

### Accommodation Cont.

- o Dining area with bespoke wall mounted storage with wine racks and space for a dining table and chairs. Recessed spot lights and continuation of the porcelain tile floor.
- o Utility rooms with matching units, work top and sink unit. Built in microwave and plumbing for washing machine and tumble dryer. Door opening onto the garden.
- o The first floor hosts five bedrooms, four of which are doubles and have been updated with fitted wardrobes. The luxurious master suite is exceptionally well proportioned and Bedroom 2 boasts a second en-suite bathroom. Bedrooms 5 is large single and presently used as a home office.
- o A family bathroom completes the accommodation.

### Floor Areas.

Dimensions can be found on the attached floor plans.

# Council Tax

Band F

Total area: approx. 188.2 sq. metres (2025.5 sq. feet)

All measurements are approximate. The deeds have not been inspected. Please note that we have not tested the services of any of the equipment or appliances in this property. Stamp duty is not payable up to £125,000. From £125,001 to £250,000 - 2% of Purchase Price. From £250,001 to £925,000 - 5% of Purchase Price. From £925,001 to £1,500,000 - 10% of Purchase Price. From £1,500,001 onwards - 12% of Purchase Price. N.B. Stamp Duty is paid by the purchaser and not the vendor. Proceeds Of Crime Act 2002: We are obliged to report any knowledge or suspicion of money laundering to NCIS (National Crime Intelligence Service) and should a report prove necessary we are precluded from conducting any further professional work without consent from NCIS. These particulars are issued in good faith by us from information supplied by the vendor, but the accuracy is not guaranteed, nor will we accept responsibility for any error therein, nor shall the particulars form part of any contract. These particulars are also issued on the understanding that any negotiations in respect of the purchase of this property shall be carried out through us.