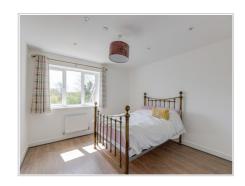

### Accommodation Cont.

- o Dining area with bespoke wall mounted storage with wine racks and space for a dining table and chairs. Recessed spot lights and continuation of the porcelain tile floor.
- o Utility rooms with matching units, work top and sink unit. Built in microwave and plumbing for washing machine and tumble dryer. Door opening onto the garden.
- o The first floor hosts five bedrooms, four of which are doubles and have been updated with fitted wardrobes. The luxurious master suite is exceptionally well proportioned and Bedroom 2 boasts a second en-suite bathroom. Bedrooms 5 is large single and presently used as a home office.
- o A family bathroom completes the accommodation.