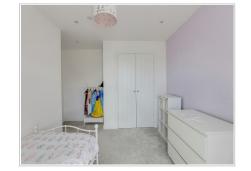

### Accommodation Cont.

- o Dining area with bespoke wall mounted storage with wine racks and space for a dining table and chairs. Recessed spot lights and continuation of the porcelain tile floor.
- o Utility rooms with matching units, work top and sink unit. Built in microwave and plumbing for washing machine and tumble dryer. Door opening onto the garden.
- o The first floor hosts five bedrooms, four of which are doubles and have been updated with fitted wardrobes. The luxurious master suite is exceptionally well proportioned and Bedroom 2 boasts a second en-suite bathroom. Bedrooms 5 is large single and presently used as a home office.
- o A family bathroom completes the accommodation.