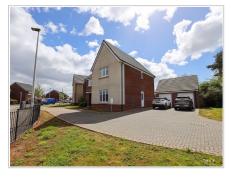

Melrose Walk, Off Cog Road, Sully, The Vale Of Glamorgan. CF64 5WD

720,000

- Impressive executive home
- Built in 2020
- Many upgrades throughout
- · Open plan kitchen & breakfast room
- Cloakroom & utility rooms
- Three reception rooms
- · Five bedrooms & three bathrooms
- · Detached double garage & double width driveway
- · Private plot with large garden

Ref: PRA11297

Viewing Instructions: Strictly By Appointment Only

General Description

THREE RECEPTION ROOMS, OPEN PLAN KITCHEN & BREAKFAST ROOM, UTILITY ROOM, FIVE BEDROOMS AND THREE BATHROOMS. HIGH SPECIFICATIONS THROUGHOUT. DETACHED DOUBLE GARAGE AND PRIVATE PLOT WITH OPEN ASPECT AND VIEWS ACROSS OPEN COUNTRYSIDE.

### How to find us...

No.37 enjoys and very private plot and is situated on the fringe of the scheme, enjoying uninterrupted views across open countryside.

Access is via Melrose Walk, close to its junction with Cog Road.