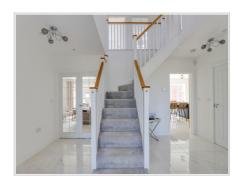

### Accommodation.

Accommodation, arranged over two levels, extends to just over 2,000 sq ft (excluding the garage).

Key areas comprise:

- o Impressive entrance reception with central feature staircase and porcelain tile floor
- o Carpeted living room with custom media wall, contemporary inset fireplace, storage cabinets built into the alcoves and French doors opening onto the terrace
- o Spacious second reception located to the front of the house. Currently a formal dining room with wood effect flooring.
- o Third reception...snug, home office or playroom. Also located to the front of the house
- o Open plan kitchen & breakfast room with extend island and further set of French doors with view across the garden. Shaker style base and eye level units and marble work surfaces with an undermount sink unit. Eye level double oven and induction hob with upgraded extractor hood over. Integrated fridge / freezer and integrated dishwasher.