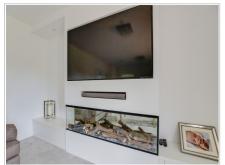

### Accommodation.

Accommodation, arranged over two levels, extends to just over 2,000 sq ft (excluding the garage).

Key areas comprise:

- o Impressive entrance reception with central feature staircase and porcelain tile floor
- o Carpeted living room with custom media wall, contemporary inset fireplace, storage cabinets built into the alcoves and French doors opening onto the terrace
- o Spacious second reception located to the front of the house. Currently a formal dining room with wood effect flooring.
- o Third reception...snug, home office or playroom. Also located to the front of the house
- o Open plan kitchen & breakfast room with extend island and further set of French doors with view across the garden. Shaker style base and eye level units and marble work surfaces with an undermount sink unit. Eye level double oven and induction hob with upgraded extractor hood over. Integrated fridge / freezer and integrated dishwasher.

Upgrades made by the current owners include:

- o Living room media wall & inset feature gas fireplace
- o Ceramic floor tiling & laminate flooring
- o Extended kitchen island
- o Marble kitchen work tops
- o Built in microwave (utility room)
- o Built in wardrobes throughout all 4 double bedrooms
- o Cloakroom hidden storage