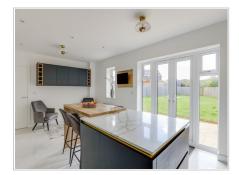

### Accommodation.

Accommodation, arranged over two levels, extends to just over 2,000 sq ft (excluding the garage).

Key areas comprise:

- o Impressive entrance reception with central feature staircase and porcelain tile floor
- o Carpeted living room with custom media wall, contemporary inset fireplace, storage cabinets built into the alcoves and French doors opening onto the terrace
- o Spacious second reception located to the front of the house. Currently a formal dining room with wood effect flooring.
- o Third reception...snug, home office or playroom. Also located to the front of the house
- o Open plan kitchen & breakfast room with extend island and further set of French doors with view across the garden. Shaker style base and eye level units and marble work surfaces with an undermount sink unit. Eye level double oven and induction hob with upgraded extractor hood over. Integrated fridge / freezer and integrated dishwasher.

Upgrades made by the current owners include:

- o Living room media wall & inset feature gas fireplace
- o Ceramic floor tiling & laminate flooring
- o Extended kitchen island
- o Marble kitchen work tops
- o Built in microwave (utility room)
- o Built in wardrobes throughout all 4 double bedrooms
- o Cloakroom hidden storage