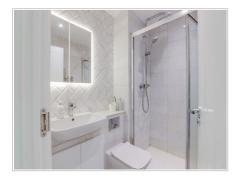

### Accommodation Cont.

- o Dining area with bespoke wall mounted storage with wine racks and space for a dining table and chairs. Recessed spot lights and continuation of the porcelain tile floor.
- o Utility rooms with matching units, work top and sink unit. Built in microwave and plumbing for washing machine and tumble dryer. Door opening onto the garden.
- o The first floor hosts five bedrooms, four of which are doubles and have been updated with fitted wardrobes. The luxurious master suite is exceptionally well proportioned and Bedroom 2 boasts a second en-suite bathroom. Bedrooms 5 is large single and presently used as a home office.
- o A family bathroom completes the accommodation.