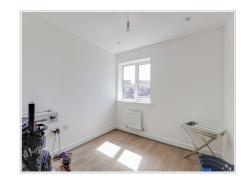

### Accommodation Cont.

- o Dining area with bespoke wall mounted storage with wine racks and space for a dining table and chairs. Recessed spot lights and continuation of the porcelain tile floor.
- o Utility rooms with matching units, work top and sink unit. Built in microwave and plumbing for washing machine and tumble dryer. Door opening onto the garden.
- o The first floor hosts five bedrooms, four of which are doubles and have been updated with fitted wardrobes. The luxurious master suite is exceptionally well proportioned and Bedroom 2 boasts a second en-suite bathroom. Bedrooms 5 is large single and presently used as a home office.
- o A family bathroom completes the accommodation.