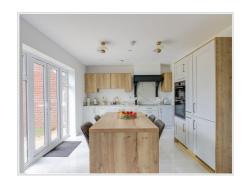

### Accommodation.

Accommodation, arranged over two levels, extends to just over 2,000 sq ft (excluding the garage).

Key areas comprise:

- o Impressive entrance reception with central feature staircase and porcelain tile floor
- o Carpeted living room with custom media wall, contemporary inset fireplace, storage cabinets built into the alcoves and French doors opening onto the terrace
- o Spacious second reception located to the front of the house. Currently a formal dining room with wood effect flooring.
- o Third reception...snug, home office or playroom. Also located to the front of the house
- o Open plan kitchen & breakfast room with extend island and further set of French doors with view across the garden. Shaker style base and eye level units and marble work surfaces with an undermount sink unit. Eye level double oven and induction hob with upgraded extractor hood over. Integrated fridge / freezer and integrated dishwasher.

### Accommodation Cont.

- o Dining area with bespoke wall mounted storage with wine racks and space for a dining table and chairs. Recessed spot lights and continuation of the porcelain tile floor.
- o Utility rooms with matching units, work top and sink unit. Built in microwave and plumbing for washing machine and tumble dryer. Door opening onto the garden.
- o The first floor hosts five bedrooms, four of which are doubles and have been updated with fitted wardrobes. The luxurious master suite is exceptionally well proportioned and Bedroom 2 boasts a second en-suite bathroom. Bedrooms 5 is large single and presently used as a home office.
- o A family bathroom completes the accommodation.