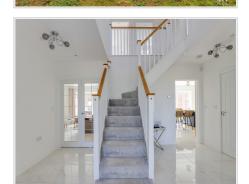

### Accommodation.

Accommodation, arranged over two levels, extends to just over 2,000 sq ft (excluding the garage).

Key areas comprise:

- o Impressive entrance reception with central feature staircase and porcelain tile floor
- o Carpeted living room with custom media wall, contemporary inset fireplace, storage cabinets built into the alcoves and French doors opening onto the terrace
- o Spacious second reception located to the front of the house. Currently a formal dining room with wood effect flooring.
- o Third reception...snug, home office or playroom. Also located to the front of the house
- o Open plan kitchen & breakfast room with extend island and further set of French doors with view across the garden. Shaker style base and eye level units and marble work surfaces with an undermount sink unit. Eye level double oven and induction hob with upgraded extractor hood over. Integrated fridge / freezer and integrated dishwasher.