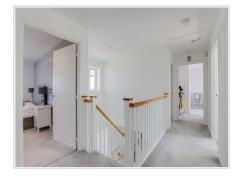

### Accommodation.

Accommodation, arranged over two levels, extends to just over 2,000 sq ft (excluding the garage).

Key areas comprise:

- o Impressive entrance reception with central feature staircase and porcelain tile floor
- o Carpeted living room with custom media wall, contemporary inset fireplace, storage cabinets built into the alcoves and French doors opening onto the terrace
- o Spacious second reception located to the front of the house. Currently a formal dining room with wood effect flooring.
- o Third reception...snug, home office or playroom. Also located to the front of the house
- o Open plan kitchen & breakfast room with extend island and further set of French doors with view across the garden. Shaker style base and eye level units and marble work surfaces with an undermount sink unit. Eye level double oven and induction hob with upgraded extractor hood over. Integrated fridge / freezer and integrated dishwasher.

### Accommodation Cont.

- o Dining area with bespoke wall mounted storage with wine racks and space for a dining table and chairs. Recessed spot lights and continuation of the porcelain tile floor.
- o Utility rooms with matching units, work top and sink unit. Built in microwave and plumbing for washing machine and tumble dryer. Door opening onto the garden.
- o The first floor hosts five bedrooms, four of which are doubles and have been updated with fitted wardrobes. The luxurious master suite is exceptionally well proportioned and Bedroom 2 boasts a second en-suite bathroom. Bedrooms 5 is large single and presently used as a home office.
- o A family bathroom completes the accommodation.