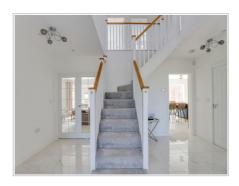

### Accommodation.

Accommodation, arranged over two levels, extends to just over 2,000 sq ft (excluding the garage).

Key areas comprise:

- o Impressive entrance reception with central feature staircase and porcelain tile floor
- o Carpeted living room with custom media wall, contemporary inset fireplace, storage cabinets built into the alcoves and French doors opening onto the terrace
- o Spacious second reception located to the front of the house. Currently a formal dining room with wood effect flooring.
- o Third reception...snug, home office or playroom. Also located to the front of the house
- o Open plan kitchen & breakfast room with extend island and further set of French doors with view across the garden. Shaker style base and eye level units and marble work surfaces with an undermount sink unit. Eye level double oven and induction hob with upgraded extractor hood over. Integrated fridge / freezer and integrated dishwasher.