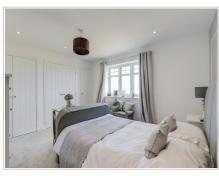

### Accommodation Cont.

- o Dining area with bespoke wall mounted storage with wine racks and space for a dining table and chairs. Recessed spot lights and continuation of the porcelain tile floor.
- o Utility rooms with matching units, work top and sink unit. Built in microwave and plumbing for washing machine and tumble dryer. Door opening onto the garden.
- o The first floor hosts five bedrooms, four of which are doubles and have been updated with fitted wardrobes. The luxurious master suite is exceptionally well proportioned and Bedroom 2 boasts a second en-suite bathroom. Bedrooms 5 is large single and presently used as a home office.
- o A family bathroom completes the accommodation.