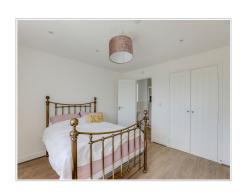

### Accommodation Cont.

- o Dining area with bespoke wall mounted storage with wine racks and space for a dining table and chairs. Recessed spot lights and continuation of the porcelain tile floor.
- o Utility rooms with matching units, work top and sink unit. Built in microwave and plumbing for washing machine and tumble dryer. Door opening onto the garden.
- o The first floor hosts five bedrooms, four of which are doubles and have been updated with fitted wardrobes. The luxurious master suite is exceptionally well proportioned and Bedroom 2 boasts a second en-suite bathroom. Bedrooms 5 is large single and presently used as a home office.
- o A family bathroom completes the accommodation.