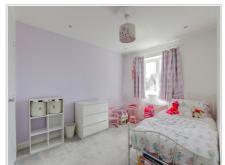

### Accommodation Cont.

- o Dining area with bespoke wall mounted storage with wine racks and space for a dining table and chairs. Recessed spot lights and continuation of the porcelain tile floor.
- o Utility rooms with matching units, work top and sink unit. Built in microwave and plumbing for washing machine and tumble dryer. Door opening onto the garden.
- o The first floor hosts five bedrooms, four of which are doubles and have been updated with fitted wardrobes. The luxurious master suite is exceptionally well proportioned and Bedroom 2 boasts a second en-suite bathroom. Bedrooms 5 is large single and presently used as a home office.
- o A family bathroom completes the accommodation.