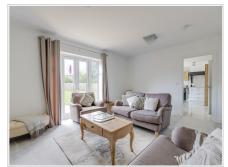

### Accommodation.

Accommodation, arranged over two levels, extends to just over 2,000 sq ft (excluding the garage).

Key areas comprise:

- o Impressive entrance reception with central feature staircase and porcelain tile floor
- o Carpeted living room with custom media wall, contemporary inset fireplace, storage cabinets built into the alcoves and French doors opening onto the terrace
- o Spacious second reception located to the front of the house. Currently a formal dining room with wood effect flooring.
- o Third reception...snug, home office or playroom. Also located to the front of the house
- o Open plan kitchen & breakfast room with extend island and further set of French doors with view across the garden. Shaker style base and eye level units and marble work surfaces with an undermount sink unit. Eye level double oven and induction hob with upgraded extractor hood over. Integrated fridge / freezer and integrated dishwasher.