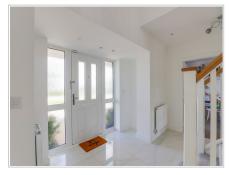

### Accommodation.

Accommodation, arranged over two levels, extends to just over 2,000 sq ft (excluding the garage).

Key areas comprise:

- o Impressive entrance reception with central feature staircase and porcelain tile floor
- o Carpeted living room with custom media wall, contemporary inset fireplace, storage cabinets built into the alcoves and French doors opening onto the terrace
- o Spacious second reception located to the front of the house. Currently a formal dining room with wood effect flooring.
- o Third reception...snug, home office or playroom. Also located to the front of the house
- o Open plan kitchen & breakfast room with extend island and further set of French doors with view across the garden. Shaker style base and eye level units and marble work surfaces with an undermount sink unit. Eye level double oven and induction hob with upgraded extractor hood over. Integrated fridge / freezer and integrated dishwasher.