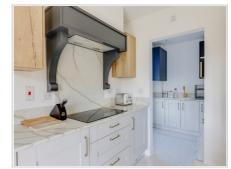

### Accommodation.

Accommodation, arranged over two levels, extends to just over 2,000 sq ft (excluding the garage).

Key areas comprise:

- o Impressive entrance reception with central feature staircase and porcelain tile floor
- o Carpeted living room with custom media wall, contemporary inset fireplace, storage cabinets built into the alcoves and French doors opening onto the terrace
- o Spacious second reception located to the front of the house. Currently a formal dining room with wood effect flooring.
- o Third reception...snug, home office or playroom. Also located to the front of the house
- o Open plan kitchen & breakfast room with extend island and further set of French doors with view across the garden. Shaker style base and eye level units and marble work surfaces with an undermount sink unit. Eye level double oven and induction hob with upgraded extractor hood over. Integrated fridge / freezer and integrated dishwasher.