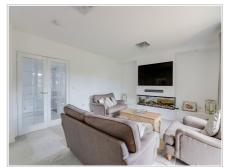

### Accommodation.

Accommodation, arranged over two levels, extends to just over 2,000 sq ft (excluding the garage).

Key areas comprise:

- o Impressive entrance reception with central feature staircase and porcelain tile floor
- o Carpeted living room with custom media wall, contemporary inset fireplace, storage cabinets built into the alcoves and French doors opening onto the terrace
- o Spacious second reception located to the front of the house. Currently a formal dining room with wood effect flooring.
- o Third reception...snug, home office or playroom. Also located to the front of the house
- o Open plan kitchen & breakfast room with extend island and further set of French doors with view across the garden. Shaker style base and eye level units and marble work surfaces with an undermount sink unit. Eye level double oven and induction hob with upgraded extractor hood over. Integrated fridge / freezer and integrated dishwasher.