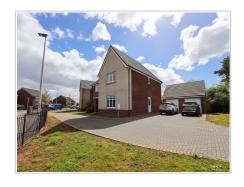

Melrose Walk, Off Cog Road, Sully, The Vale Of Glamorgan. CF64 5WD

720,000

- Impressive executive home
- Built in 2020
- Many upgrades throughout
- · Open plan kitchen & breakfast room
- Cloakroom & utility rooms
- Three reception rooms
- · Five bedrooms & three bathrooms
- · Detached double garage & double width driveway
- · Private plot with large garden

### How to find us...

No.37 enjoys and very private plot and is situated on the fringe of the scheme, enjoying uninterrupted views across open countryside.

Access is via Melrose Walk, close to its junction with Cog Road.