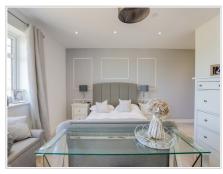

### Accommodation Cont.

- o Dining area with bespoke wall mounted storage with wine racks and space for a dining table and chairs. Recessed spot lights and continuation of the porcelain tile floor.
- o Utility rooms with matching units, work top and sink unit. Built in microwave and plumbing for washing machine and tumble dryer. Door opening onto the garden.
- o The first floor hosts five bedrooms, four of which are doubles and have been updated with fitted wardrobes. The luxurious master suite is exceptionally well proportioned and Bedroom 2 boasts a second en-suite bathroom. Bedrooms 5 is large single and presently used as a home office.
- o A family bathroom completes the accommodation.