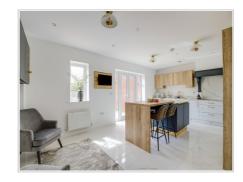

### Accommodation.

Accommodation, arranged over two levels, extends to just over 2,000 sq ft (excluding the garage).

Key areas comprise:

- o Impressive entrance reception with central feature staircase and porcelain tile floor
- o Carpeted living room with custom media wall, contemporary inset fireplace, storage cabinets built into the alcoves and French doors opening onto the terrace
- o Spacious second reception located to the front of the house. Currently a formal dining room with wood effect flooring.
- o Third reception...snug, home office or playroom. Also located to the front of the house
- o Open plan kitchen & breakfast room with extend island and further set of French doors with view across the garden. Shaker style base and eye level units and marble work surfaces with an undermount sink unit. Eye level double oven and induction hob with upgraded extractor hood over. Integrated fridge / freezer and integrated dishwasher.

### Accommodation Cont.

- o Dining area with bespoke wall mounted storage with wine racks and space for a dining table and chairs. Recessed spot lights and continuation of the porcelain tile floor.
- o Utility rooms with matching units, work top and sink unit. Built in microwave and plumbing for washing machine and tumble dryer. Door opening onto the garden.
- o The first floor hosts five bedrooms, four of which are doubles and have been updated with fitted wardrobes. The luxurious master suite is exceptionally well proportioned and Bedroom 2 boasts a second en-suite bathroom. Bedrooms 5 is large single and presently used as a home office.
- o A family bathroom completes the accommodation.