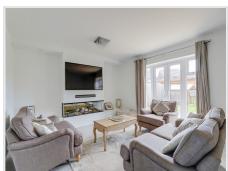

### Accommodation.

Accommodation, arranged over two levels, extends to just over 2,000 sq ft (excluding the garage).

Key areas comprise:

- o Impressive entrance reception with central feature staircase and porcelain tile floor
- o Carpeted living room with custom media wall, contemporary inset fireplace, storage cabinets built into the alcoves and French doors opening onto the terrace
- o Spacious second reception located to the front of the house. Currently a formal dining room with wood effect flooring.
- o Third reception...snug, home office or playroom. Also located to the front of the house
- o Open plan kitchen & breakfast room with extend island and further set of French doors with view across the garden. Shaker style base and eye level units and marble work surfaces with an undermount sink unit. Eye level double oven and induction hob with upgraded extractor hood over. Integrated fridge / freezer and integrated dishwasher.