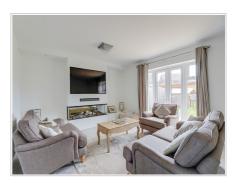

### Accommodation.

Accommodation, arranged over two levels, extends to just over 2,000 sq ft (excluding the garage).

Key areas comprise:

- o Impressive entrance reception with central feature staircase and porcelain tile floor
- o Carpeted living room with custom media wall, contemporary inset fireplace, storage cabinets built into the alcoves and French doors opening onto the terrace
- o Spacious second reception located to the front of the house. Currently a formal dining room with wood effect flooring.
- o Third reception...snug, home office or playroom. Also located to the front of the house
- o Open plan kitchen & breakfast room with extend island and further set of French doors with view across the garden. Shaker style base and eye level units and marble work surfaces with an undermount sink unit. Eye level double oven and induction hob with upgraded extractor hood over. Integrated fridge / freezer and integrated dishwasher.