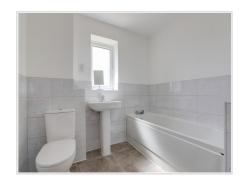

### Accommodation Cont.

- o Dining area with bespoke wall mounted storage with wine racks and space for a dining table and chairs. Recessed spot lights and continuation of the porcelain tile floor.
- o Utility rooms with matching units, work top and sink unit. Built in microwave and plumbing for washing machine and tumble dryer. Door opening onto the garden.
- o The first floor hosts five bedrooms, four of which are doubles and have been updated with fitted wardrobes. The luxurious master suite is exceptionally well proportioned and Bedroom 2 boasts a second en-suite bathroom. Bedrooms 5 is large single and presently used as a home office.
- o A family bathroom completes the accommodation.