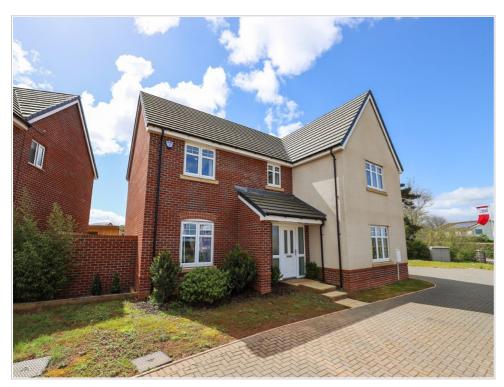

Melrose Walk, Off Cog Road, Sully, The Vale Of Glamorgan. CF64 5WD

720,000

- Impressive executive home
- Built in 2020
- Many upgrades throughout
- · Open plan kitchen & breakfast room
- Cloakroom & utility rooms
- Three reception rooms
- · Five bedrooms & three bathrooms
- · Detached double garage & double width driveway
- · Private plot with large garden

Ref: PRA11297

Viewing Instructions: Strictly By Appointment Only

General Description

THREE RECEPTION ROOMS, OPEN PLAN KITCHEN & BREAKFAST ROOM, UTILITY ROOM, FIVE BEDROOMS AND THREE BATHROOMS. HIGH SPECIFICATIONS THROUGHOUT. DETACHED DOUBLE GARAGE AND PRIVATE PLOT WITH OPEN ASPECT AND VIEWS ACROSS OPEN COUNTRYSIDE.

# The Winterford by Redrow

Redrow, the developer, says:

The Winterford home exudes wow factor at every turn and offers plenty of socialising and private space for every member of the family.

This spacious home overlooks green open space and offers plenty of space inside for day to day living, with a modern exterior of bright white render and stone and is complimented by white windows and front door.