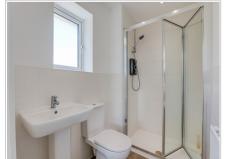

### Accommodation Cont.

- o Dining area with bespoke wall mounted storage with wine racks and space for a dining table and chairs. Recessed spot lights and continuation of the porcelain tile floor.
- o Utility rooms with matching units, work top and sink unit. Built in microwave and plumbing for washing machine and tumble dryer. Door opening onto the garden.
- o The first floor hosts five bedrooms, four of which are doubles and have been updated with fitted wardrobes. The luxurious master suite is exceptionally well proportioned and Bedroom 2 boasts a second en-suite bathroom. Bedrooms 5 is large single and presently used as a home office.
- o A family bathroom completes the accommodation.