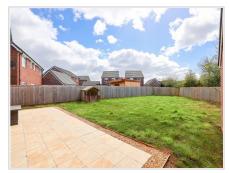

### Accommodation.

Accommodation, arranged over two levels, extends to just over 2,000 sq ft (excluding the garage).

Key areas comprise:

- o Impressive entrance reception with central feature staircase and porcelain tile floor
- o Carpeted living room with custom media wall, contemporary inset fireplace, storage cabinets built into the alcoves and French doors opening onto the terrace
- o Spacious second reception located to the front of the house. Currently a formal dining room with wood effect flooring.
- o Third reception...snug, home office or playroom. Also located to the front of the house
- o Open plan kitchen & breakfast room with extend island and further set of French doors with view across the garden. Shaker style base and eye level units and marble work surfaces with an undermount sink unit. Eye level double oven and induction hob with upgraded extractor hood over. Integrated fridge / freezer and integrated dishwasher.