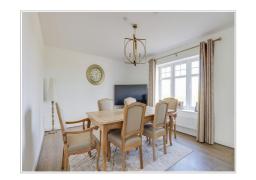

### Accommodation.

Accommodation, arranged over two levels, extends to just over 2,000 sq ft (excluding the garage).

Key areas comprise:

- o Impressive entrance reception with central feature staircase and porcelain tile floor
- o Carpeted living room with custom media wall, contemporary inset fireplace, storage cabinets built into the alcoves and French doors opening onto the terrace
- o Spacious second reception located to the front of the house. Currently a formal dining room with wood effect flooring.
- o Third reception...snug, home office or playroom. Also located to the front of the house
- o Open plan kitchen & breakfast room with extend island and further set of French doors with view across the garden. Shaker style base and eye level units and marble work surfaces with an undermount sink unit. Eye level double oven and induction hob with upgraded extractor hood over. Integrated fridge / freezer and integrated dishwasher.