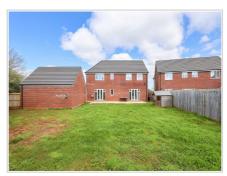

Melrose Walk, Off Cog Road, Sully, The Vale Of Glamorgan. CF64 5WD

720,000

- Impressive executive home
- Built in 2020
- Many upgrades throughout
- · Open plan kitchen & breakfast room
- Cloakroom & utility rooms
- Three reception rooms
- · Five bedrooms & three bathrooms
- · Detached double garage & double width driveway
- · Private plot with large garden

### How to find us...

No.37 enjoys and very private plot and is situated on the fringe of the scheme, enjoying uninterrupted views across open countryside.

Access is via Melrose Walk, close to its junction with Cog Road.