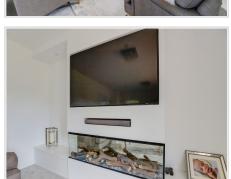

### Accommodation.

Accommodation, arranged over two levels, extends to just over 2,000 sq ft (excluding the garage).

Key areas comprise:

- o Impressive entrance reception with central feature staircase and porcelain tile floor
- o Carpeted living room with custom media wall, contemporary inset fireplace, storage cabinets built into the alcoves and French doors opening onto the terrace
- o Spacious second reception located to the front of the house. Currently a formal dining room with wood effect flooring.
- o Third reception...snug, home office or playroom. Also located to the front of the house
- o Open plan kitchen & breakfast room with extend island and further set of French doors with view across the garden. Shaker style base and eye level units and marble work surfaces with an undermount sink unit. Eye level double oven and induction hob with upgraded extractor hood over. Integrated fridge / freezer and integrated dishwasher.

Upgrades made by the current owners include:

- o Living room media wall & inset feature gas fireplace
- o Ceramic floor tiling & laminate flooring
- o Extended kitchen island
- o Marble kitchen work tops
- o Built in microwave (utility room)
- o Built in wardrobes throughout all 4 double bedrooms
- o Cloakroom hidden storage